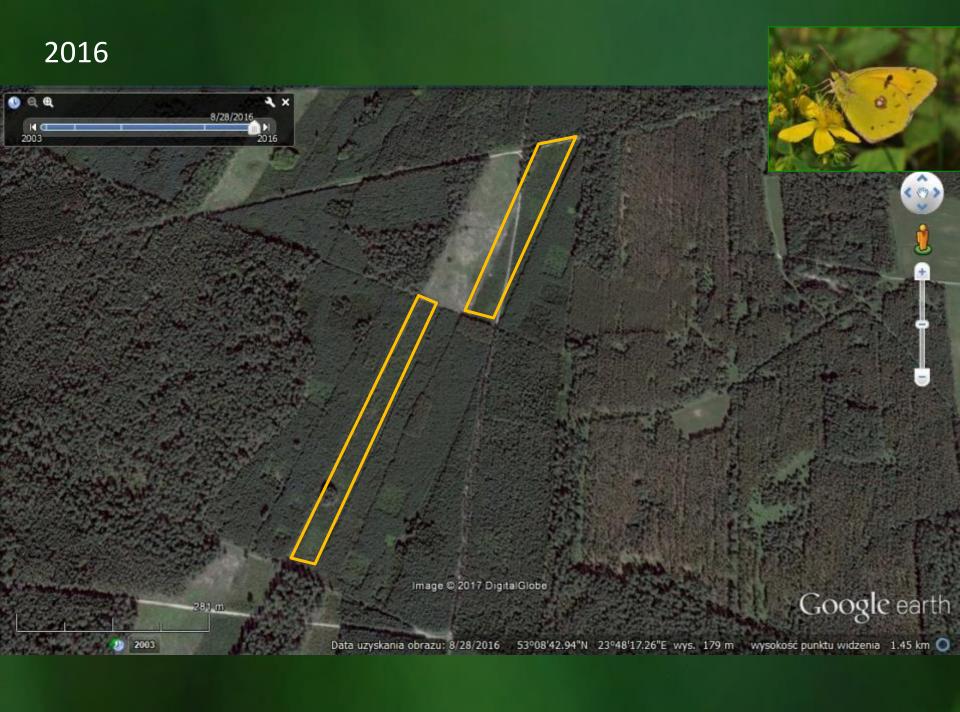

### 1. Sposób wyznaczania stanowiska

Zagrutone gatunki metyli naletą zwyski do środowiskowych specjałodów zyjących w osladłych populacjach. Do głównych czynników determinujących ich siedliska naletą rośliny żywicielskie agiernic i rośliny nestrarodajne imagliese szar ogólna struktura roślinności, tj. np. obiecność wistrochronów zagewniejących wysiępowanie zacisznych fragmentów preferowanych przez niektóne gatunki. Mimo to obreślenie granic stanowiska, a co za tym leże manitorowanej powierzóna, moto e św. skopó. z powymi trudnościam. Zadanie takie jest stosunikowo theme, jeśli mamy do czynienia z niewielkimi płatami siedliski wynabnie odgraniczonymi przez inne typy roślinności, np. ląki otoczone polami uprawymi (lybi lazem. Tak moto być w przypadów stanowinie gatunków monyti związanych se sporyficonymi i tatowymi do znależolna w terenie roślinami, ś. szczegolna. Uwagi ngólne do monitoringo mety

mią, Jednak wiedd gaturniów motyli, których dotyczy niniejszy przewodnik, nie ma takich, które przebywają zwysie w koronach drzew (np. pacibi czy ogończyki), l które zasważa się tylko w tych rzadkich przypadkach, kiedy zlatują niżej. Gdy motył przemieszcza się, waszlając i wypadając: z przestrzeni obserwacyjnej, liczy się go tylko raz, tylko wtedy jeśli many powność, że jest to ten sam osobnik, Prędkość pokonywania transektu powinna wyność ok. 2 km/h. Aby umożliwić ewertuane przyszle interpretacje uzykanych wyników wskazane jest każdorazowe zapiojwania czasu ropoczęcia i zakończenia liczenia.