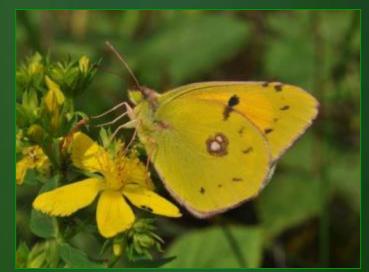

|
| Lopinga achine           | transect counts                     | 6                  |
| Erebia sudetica          | searching for any sites             | 3                  |

# Monitoring of butterflies e.g. Lycaena helle

# Population



## Habitat



## Perspectives

- Abundance index
- Maximum number of individuals observed
- Isolation

- Site area
- Abundance of larval food plants (coverage ratio)
- Presence of shelters (hedgerows)
- Expansive plants coverage
- Trees/shrubs coverage



# Lycaena dispar: a different approach





verification of the presence of the species at a contractual site i.e. square of ETRS LAEA 5210 grid (used in reports prepared for the European Commission)



# Verification of the species presence in ANY stage





















































# Metapopulation studies of *C. myrmidone* in the Knyszyn Forest



Overall number of adults in the second brood (2017) estimated at: 756±60 (95%CI: 647-884)

Lipnik 1 0 1 2 3 4 km

# Comparison of transect counts and MRR data













Abundance index 3.7/100m

2.0/100m

6.0/100m

Estimation of local population size

229 (95%CI: 162-327)

51 (95%CI: 37-75)

172 (95%CI: 139-212)

# http://www.iop.krakow.pl/cn2000/monitoring/