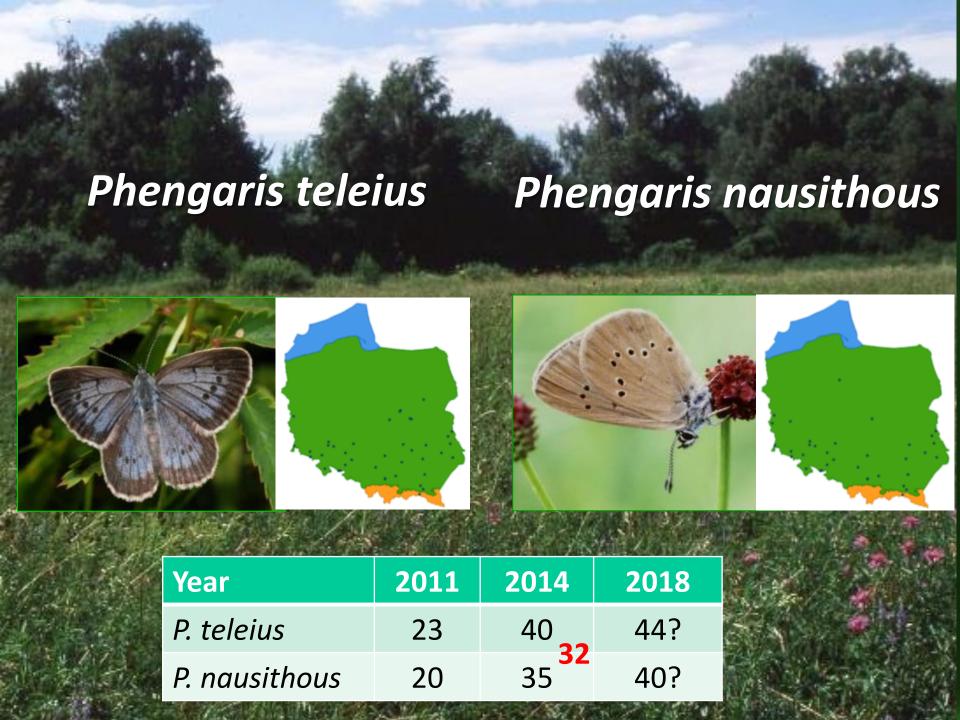

# Counting on a transect is the basic method

| Species                  | Methods                             | Intervals<br>(yrs) |
|--------------------------|-------------------------------------|--------------------|
| Parnassius mnemosyne     | transect counts/point counts        | 3                  |
| Colias myrmidone         | transect counts (only second brood) | 3                  |
| Lycaena dispar           | presence/absence in 5x5km squares   | 6                  |
| Lycaena helle            | transect counts (only second brood) | 3                  |
| Phengaris arion          | transect counts                     | 3                  |
| Phengaris teleius        | transect counts                     | 3                  |
| Phengaris nausithous     | transect counts                     | 3                  |
| Polyommatus eros eroides | searching for any sites             | 3                  |
| Euphydryas aurinia       | transect counts (also larval webs)  | 3                  |
| Euphydryas maturna       | transect counts (also larval webs)  | 3                  |
| Coenonympha oedippus     | transect counts                     | 3                  |
| Coenonympha hero         | transect counts                     | 3                  |
| Lopinga achine           | transect counts                     | 6                  |
| Erebia sudetica          | searching for any sites             | 3                  |