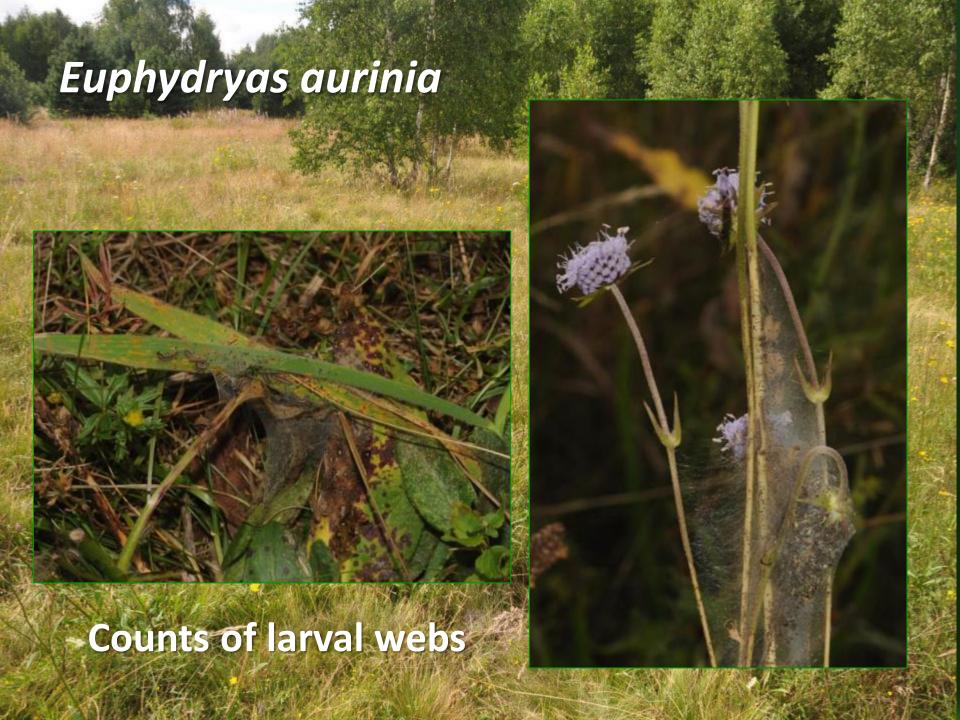

# Counting on a transect is the basic method

| Species                  | Methods                             | Intervals<br>(yrs) |
|--------------------------|-------------------------------------|--------------------|
| Parnassius mnemosyne     | transect counts/point counts        | 3                  |
| Colias myrmidone         | transect counts (only second brood) | 3                  |
| Lycaena dispar           | presence/absence in 5x5km squares   | 6                  |
| Lycaena helle            | transect counts (only second brood) | 3                  |
| Phengaris arion          | transect counts                     | 3                  |
| Phengaris teleius        | transect counts                     | 3                  |
| Phengaris nausithous     | transect counts                     | 3                  |
| Polyommatus eros eroides | searching for any sites             | 3                  |
| Euphydryas aurinia       | transect counts (also larval webs)  | 3                  |
| Euphydryas maturna       | transect counts (also larval webs)  | 3                  |
| Coenonympha oedippus     | transect counts                     | 3                  |
| Coenonympha hero         | transect counts                     | 3                  |
| Lopinga achine           | transect counts                     | 6                  |
| Erebia sudetica          | searching for any sites             | 3                  |