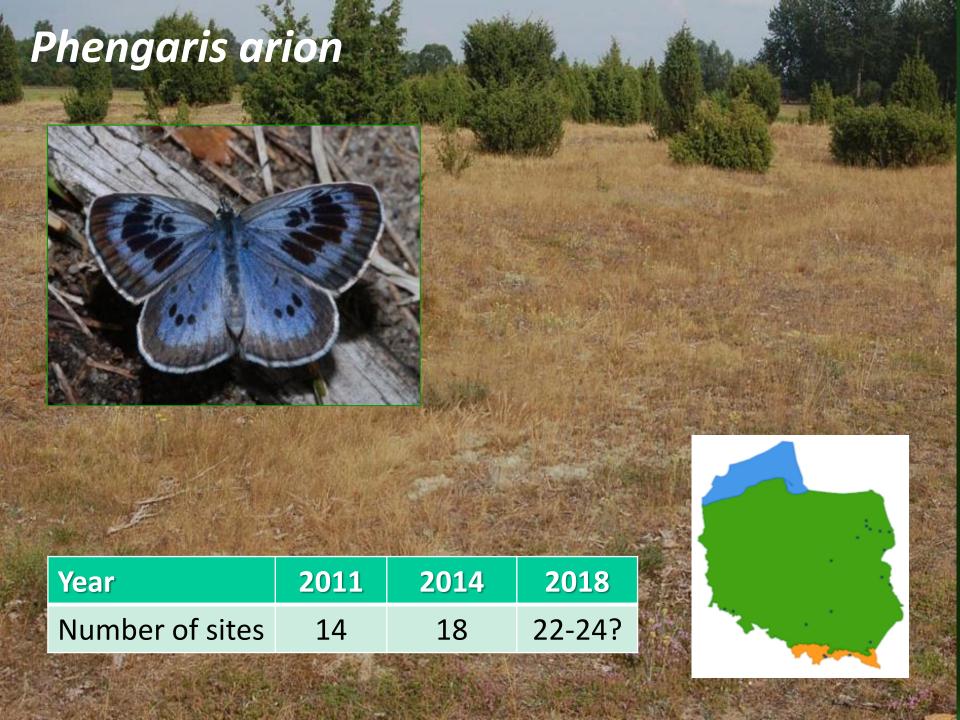

# Counting on a transect is the basic method

| Species                  | Methods                             | Intervals<br>(yrs) |
|--------------------------|-------------------------------------|--------------------|
| Parnassius mnemosyne     | transect counts/point counts        | 3                  |
| Colias myrmidone         | transect counts (only second brood) | 3                  |
| Lycaena dispar           | presence/absence in 5x5km squares   | 6                  |
| Lycaena helle            | transect counts (only second brood) | 3                  |
| Phengaris arion          | transect counts                     | 3                  |
| Phengaris teleius        | transect counts                     | 3                  |
| Phengaris nausithous     | transect counts                     | 3                  |
| Polyommatus eros eroides | searching for any sites             | 3                  |
| Euphydryas aurinia       | transect counts (also larval webs)  | 3                  |
| Euphydryas maturna       | transect counts (also larval webs)  | 3                  |
| Coenonympha oedippus     | transect counts                     | 3                  |
| Coenonympha hero         | transect counts                     | 3                  |
| Lopinga achine           | transect counts                     | 6                  |
| Erebia sudetica          | searching for any sites             | 3                  |