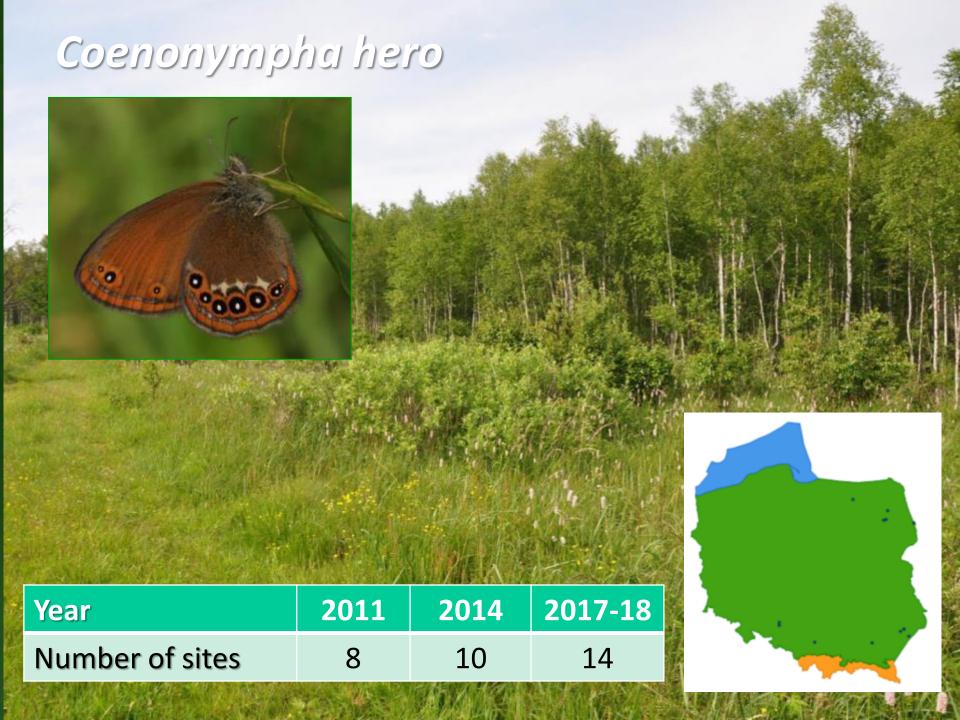

Euphydryas aurinia (Pałka 2010)

Euphydryas maturna (Malkiewicz 2012)

Lopinga achine (Sielezniew 2015)

Erebia sudetica (Malkiewicz 2015)

Coenonympha oedippus (Sielezniew 2012)

Coenonympha hero (Sielezniew 2012)