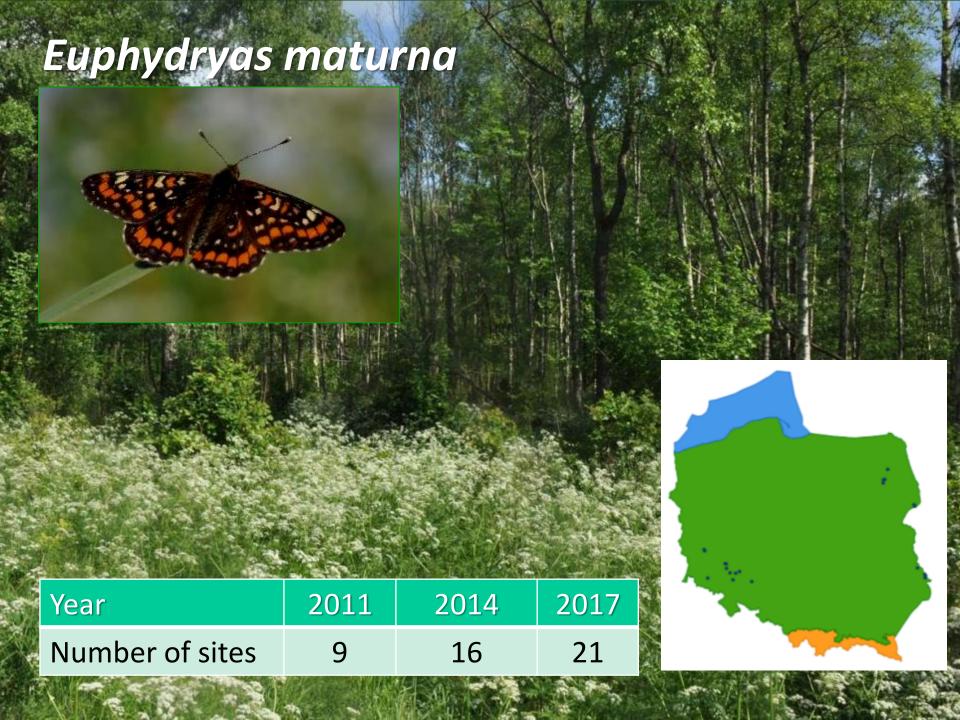

# Counting on a transect is the basic method

| Species                  | Methods                             | Intervals<br>(yrs) |
|--------------------------|-------------------------------------|--------------------|
| Parnassius mnemosyne     | transect counts/point counts        | 3                  |
| Colias myrmidone         | transect counts (only second brood) | 3                  |
| Lycaena dispar           | presence/absence in 5x5km squares   | 6                  |
| Lycaena helle            | transect counts (only second brood) | 3                  |
| Phengaris arion          | transect counts                     | 3                  |
| Phengaris teleius        | transect counts                     | 3                  |
| Phengaris nausithous     | transect counts                     | 3                  |
| Polyommatus eros eroides | searching for any sites             | 3                  |
| Euphydryas aurinia       | transect counts (also larval webs)  | 3                  |
| Euphydryas maturna       | transect counts (also larval webs)  | 3                  |
| Coenonympha oedippus     | transect counts                     | 3                  |
| Coenonympha hero         | transect counts                     | 3                  |
| Lopinga achine           | transect counts                     | 6                  |
| Erebia sudetica          | searching for any sites             | 3                  |