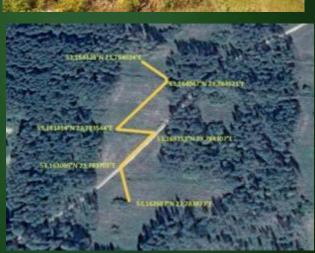

# Lycaena dispar: a different approach

verification of the presence of the species at a contractual site i.e. square of ETRS LAEA 5210 grid (used in reports prepared for the European Commission)

# Verification of the species presence in ANY stage