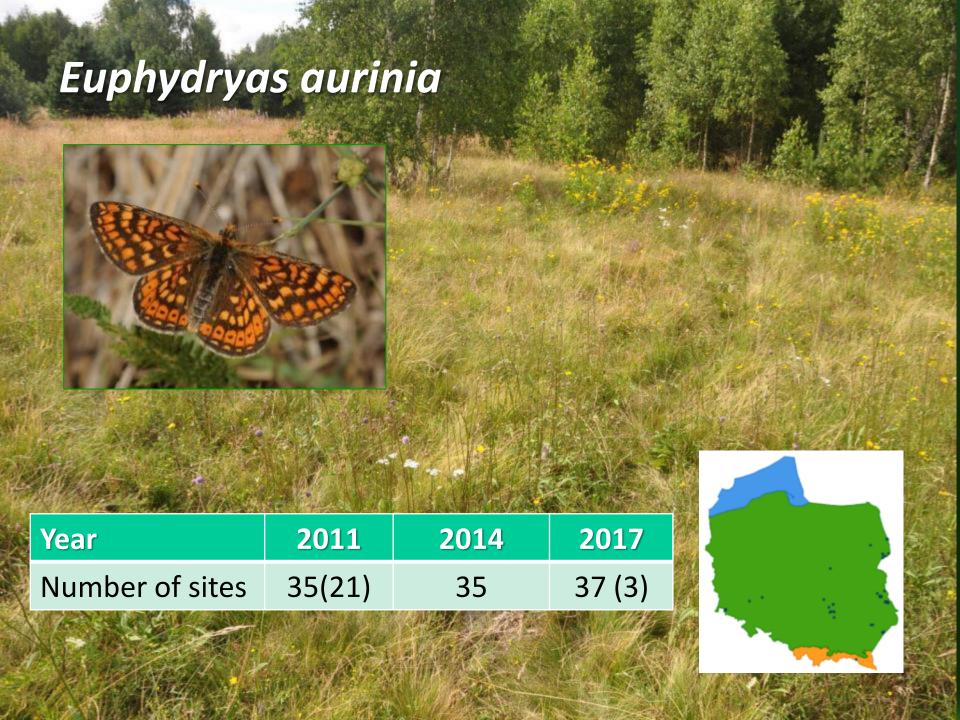

# Counting on a transect is the basic method

| Species                  | Methods                             | Intervals<br>(yrs) |
|--------------------------|-------------------------------------|--------------------|
| Parnassius mnemosyne     | transect counts/point counts        | 3                  |
| Colias myrmidone         | transect counts (only second brood) | 3                  |
| Lycaena dispar           | presence/absence in 5x5km squares   | 6                  |
| Lycaena helle            | transect counts (only second brood) | 3                  |
| Phengaris arion          | transect counts                     | 3                  |
| Phengaris teleius        | transect counts                     | 3                  |
| Phengaris nausithous     | transect counts                     | 3                  |
| Polyommatus eros eroides | searching for any sites             | 3                  |
| Euphydryas aurinia       | transect counts (also larval webs)  | 3                  |
| Euphydryas maturna       | transect counts (also larval webs)  | 3                  |
| Coenonympha oedippus     | transect counts                     | 3                  |
| Coenonympha hero         | transect counts                     | 3                  |
| Lopinga achine           | transect counts                     | 6                  |
| Erebia sudetica          | searching for any sites             | 3                  |