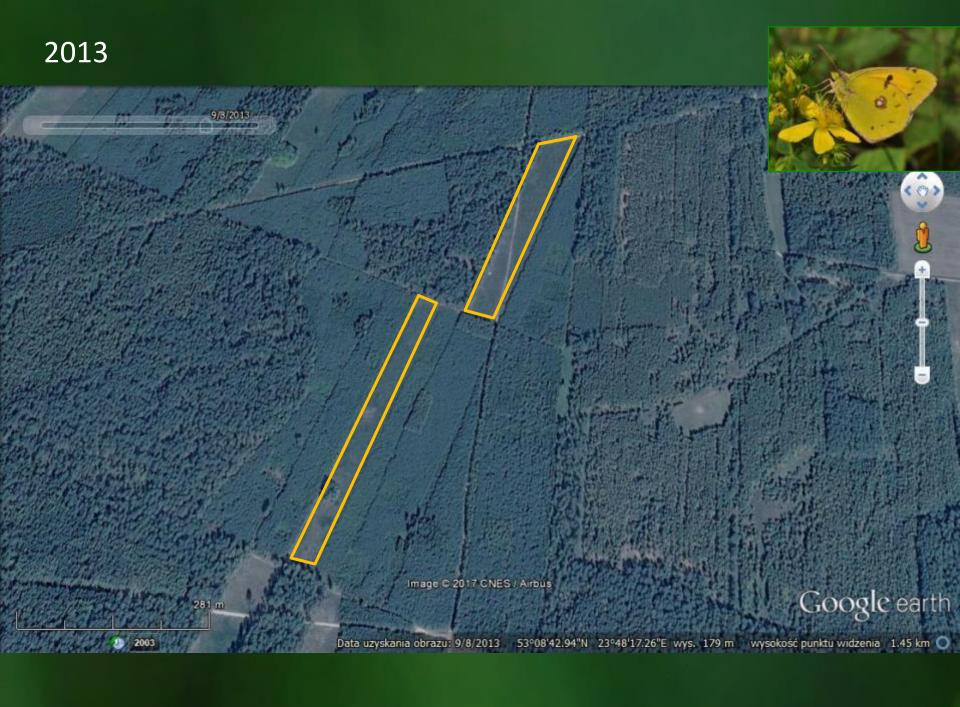

# Metapopulation studies of *C. myrmidone* in the Knyszyn Forest

Overall number of adults in the second brood (2017) estimated at: 756±60 (95%CI: 647-884)

Lipnik 1 0 1 2 3 4 km