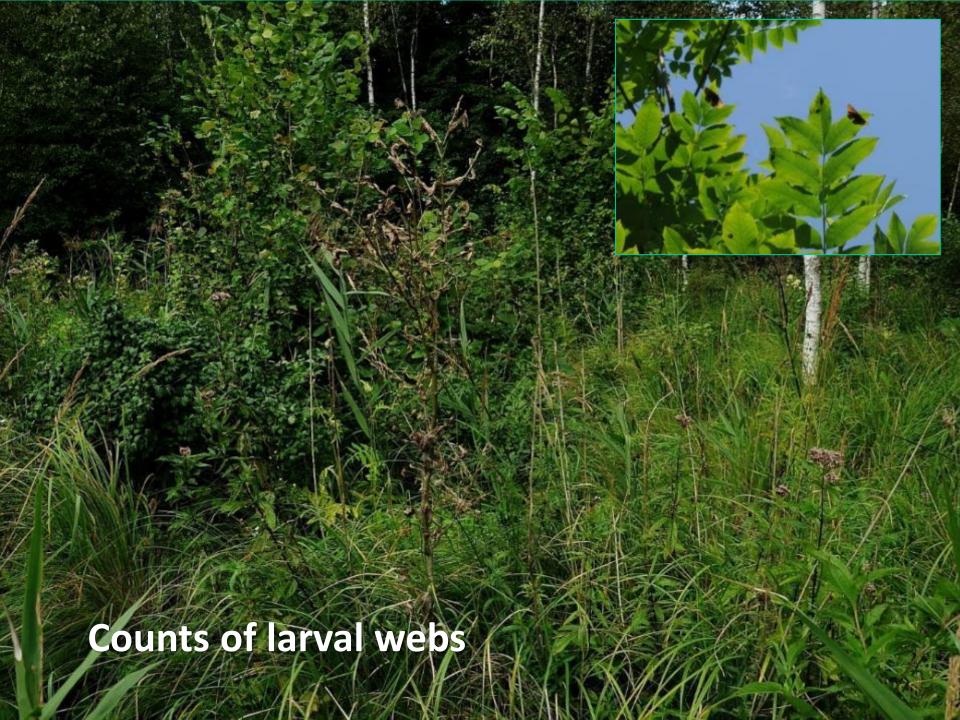

# Counting on a transect is the basic method

| Species                  | Methods                             | Intervals<br>(yrs) |
|--------------------------|-------------------------------------|--------------------|
| Parnassius mnemosyne     | transect counts/point counts        | 3                  |
| Colias myrmidone         | transect counts (only second brood) | 3                  |
| Lycaena dispar           | presence/absence in 5x5km squares   | 6                  |
| Lycaena helle            | transect counts (only second brood) | 3                  |
| Phengaris arion          | transect counts                     | 3                  |
| Phengaris teleius        | transect counts                     | 3                  |
| Phengaris nausithous     | transect counts                     | 3                  |
| Polyommatus eros eroides | searching for any sites             | 3                  |
| Euphydryas aurinia       | transect counts (also larval webs)  | 3                  |
| Euphydryas maturna       | transect counts (also larval webs)  | 3                  |
| Coenonympha oedippus     | transect counts                     | 3                  |
| Coenonympha hero         | transect counts                     | 3                  |
| Lopinga achine           | transect counts                     | 6                  |
| Erebia sudetica          | searching for any sites             | 3                  |