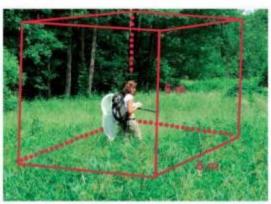

Moretoring galankow switessyt - tors drug

Byc. 2. Prostoveń obsorwacyjna w czesio poruszenie się po transekcie (C J. Dziekarski).

pory dnia i waruniow atmosferycznych. Niska temperatura, silny wiatr czy duże zachmurzenie ograniczają zwykle aktywność motyk, niezałeżnie od pory dnia. Standardy metody transektu zakładają ficzenia motyki w przedziałe czasowym między godziną 10:00 a 16:00, śrzy małym zachmurzeniu, odpowiedzio wysokiej temperaturze (przywajmniej 37°C), wietrze słabym lub co najwybaj umiarkowanym. W przypadku upalów aktywność niektórych gatunków może być ograniczona w najgorętsze pory dnia. W zwiąsku z tym obserwacje można rozpoczynać nioco owcześniej, tj. już ok. godziny 9:00 i ewembusnie kończny je niecu później, np. o 17:00. Silny wiatr jest czynnikiem ograniczającym, secnogónie w przypadku bardzo otwartych stanowkik. Z kolei zachmurzenie, naweż przejściowe, może zupełnie zahamował aktywność moży w chłodniejsze dni. Jeśli zaważymy, że osobniki monitorowego gatunku zniknejti zupełnie lub prawie zupełnie, powinnikny przerwać obserwacje i wznowić je dopiero wedą, gdy wytrzy stońce.