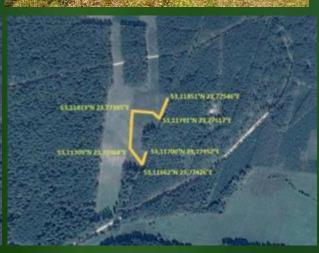

# Lycaena dispar: a different approach

verification of the presence of the species at a contractual site i.e. square of ETRS LAEA 5210 grid (used in reports prepared for the European Commission)

# Verification of the species presence in ANY stage