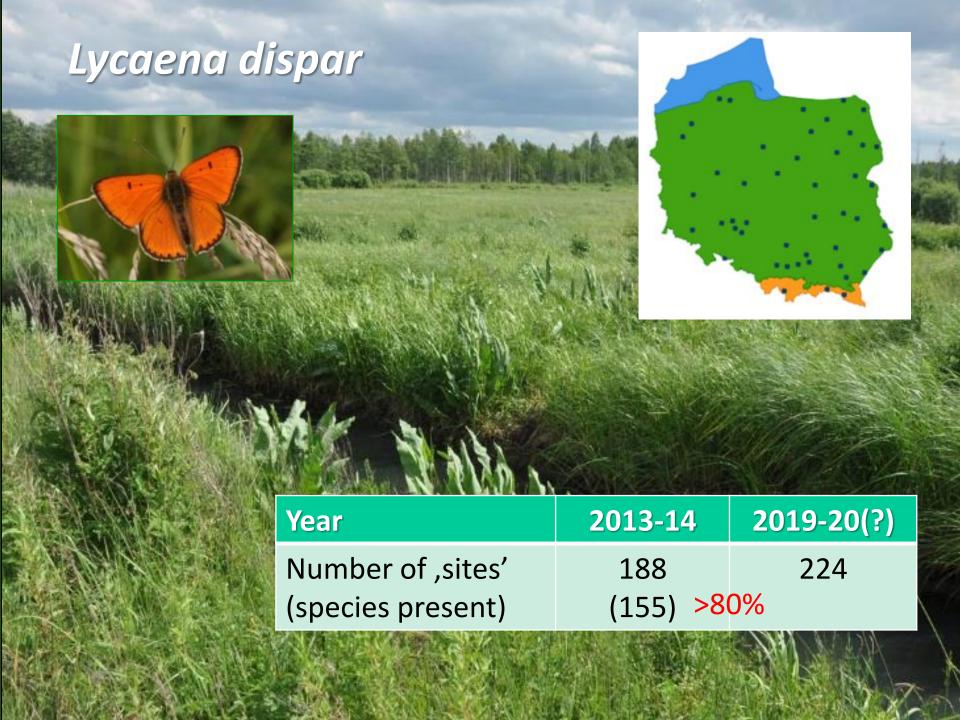

# Lycaena dispar: a different approach

verification of the presence of the species at a contractual site i.e. square of ETRS LAEA 5210 grid (used in reports prepared for the European Commission)

# Verification of the species presence in ANY stage