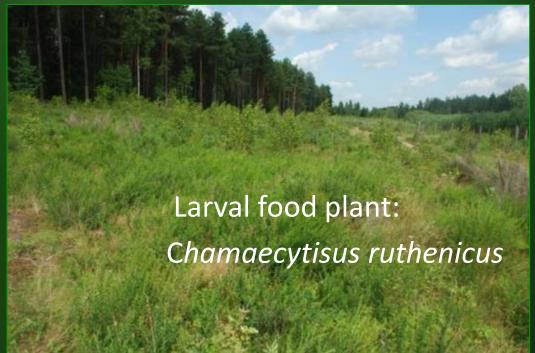

## Habitat

## Perspectives

- Abundance index
- Maximum number of individuals observed
- Isolation

- Site area
- Abundance of larval food plants (coverage ratio)
- Presence of shelters (hedgerows)
- Expansive plants coverage
- Trees/shrubs coverage