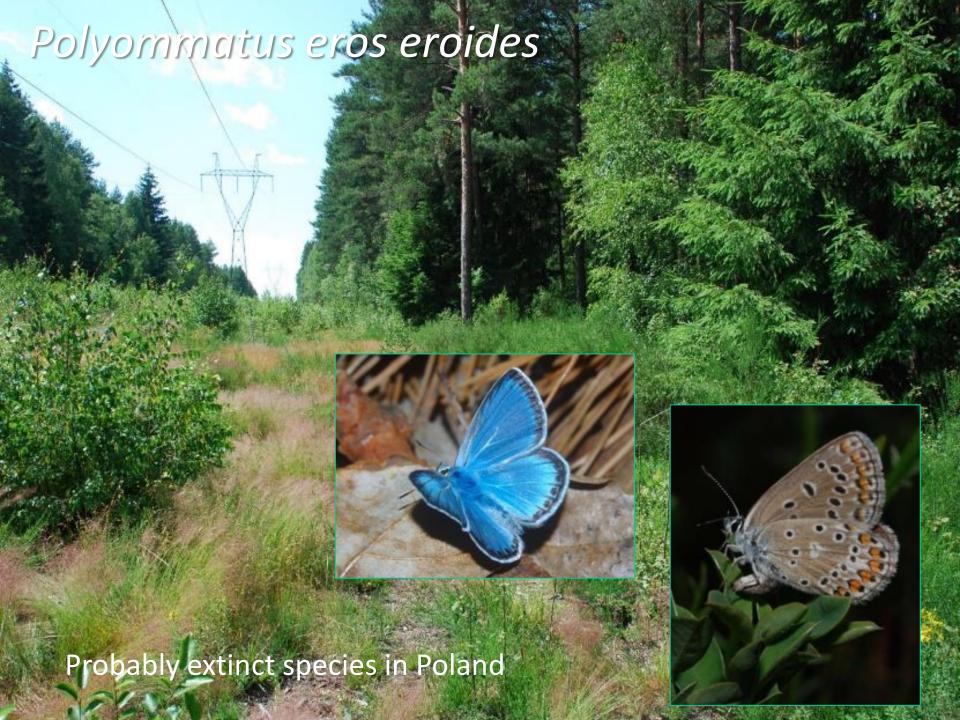

# Counting on a transect is the basic method

| Species                  | Methods                             | Intervals<br>(yrs) |
|--------------------------|-------------------------------------|--------------------|
| Parnassius mnemosyne     | transect counts/point counts        | 3                  |
| Colias myrmidone         | transect counts (only second brood) | 3                  |
| Lycaena dispar           | presence/absence in 5x5km squares   | 6                  |
| Lycaena helle            | transect counts (only second brood) | 3                  |
| Phengaris arion          | transect counts                     | 3                  |
| Phengaris teleius        | transect counts                     | 3                  |
| Phengaris nausithous     | transect counts                     | 3                  |
| Polyommatus eros eroides | searching for any sites             | 3                  |
| Euphydryas aurinia       | transect counts (also larval webs)  | 3                  |
| Euphydryas maturna       | transect counts (also larval webs)  | 3                  |
| Coenonympha oedippus     | transect counts                     | 3                  |
| Coenonympha hero         | transect counts                     | 3                  |
| Lopinga achine           | transect counts                     | 6                  |
| Erebia sudetica          | searching for any sites             | 3                  |