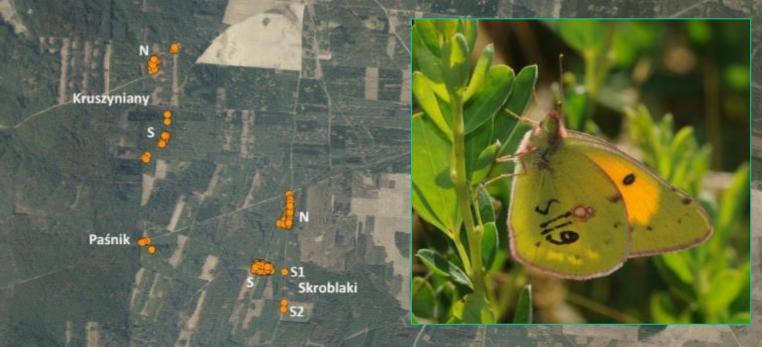

# Metapopulation studies of *C. myrmidone* in the Knyszyn Forest

Overall number of adults in the second brood (2017) estimated at: 756±60 (95%CI: 647-884)

Lipnik 1 0 1 2 3 4 km