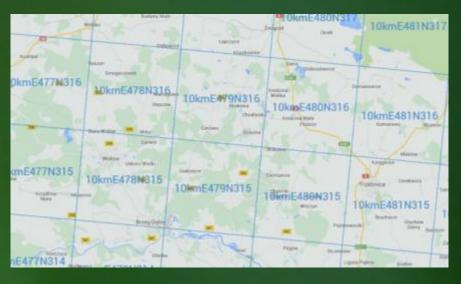

# Lycaena dispar: a different approach

verification of the presence of the species at a contractual site i.e. square of ETRS LAEA 5210 grid (used in reports prepared for the European Commission)

# Verification of the species presence in ANY stage