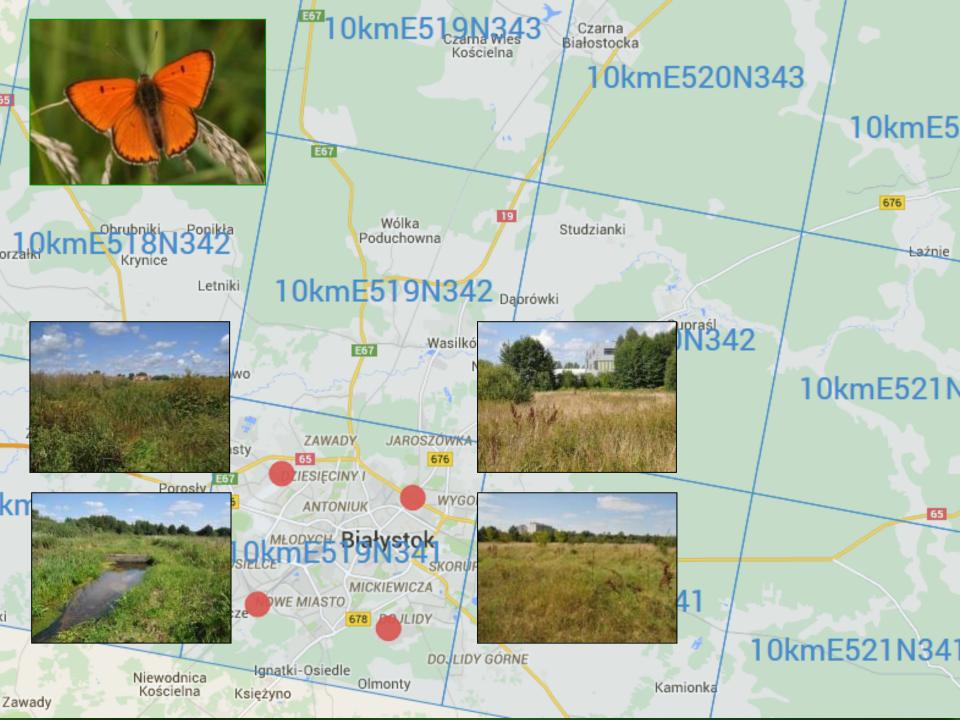

# Metapopulation studies of *C. myrmidone* in the Knyszyn Forest

Overall number of adults in the second brood (2017) estimated at: 756±60 (95%CI: 647-884)

Lipnik 1 0 1 2 3 4 km