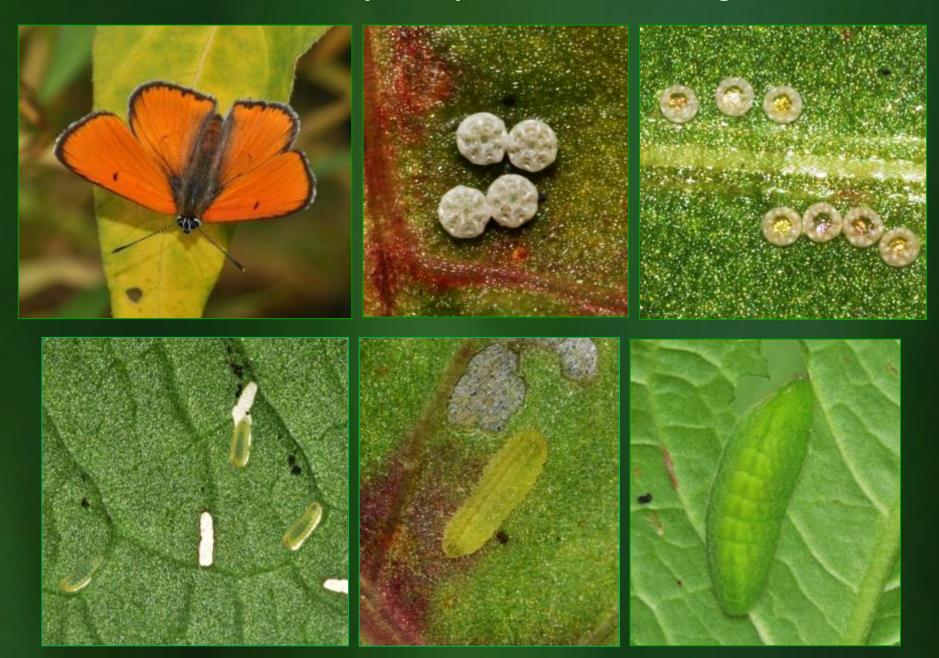

# Example of manual: Lycaena helle (Sielezniew & Dziekańska 2012)

ams Czerwończyk fioletek

# Monitoring of butterflies e.g. Lycaena helle