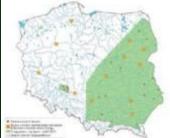

Institute of Nature Conservation PAS in Kraków

**Species co-ordinators** 

**Local experts** 

- Species listed in Annex II and/or IV of Habitats Directive
- 14 species and about 200 sites in total
- About 40 local experts and three species co-ordinators
- Local experts are paid about 250€ per site per year on average (transect counts) or 50€ (presence/absence data for *L. dispar*)
- ➤ A fee depends on species (number of visits, 3-6 are required) and distance to a site. It could be reduced when two and more sites are situated in the same area and can be visited during a single trip