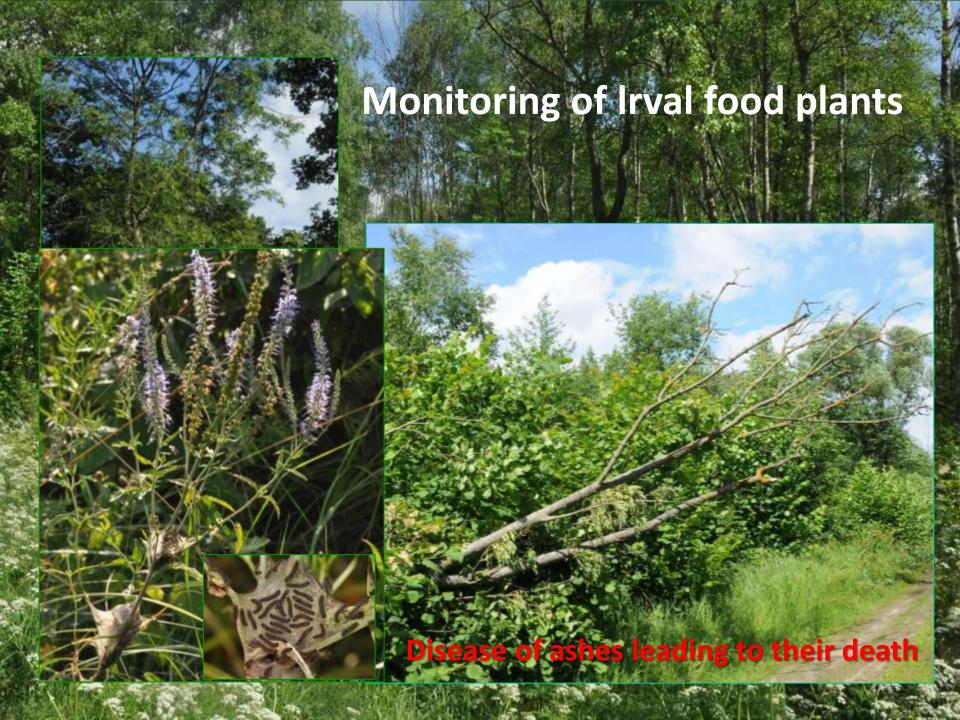

## Perspectives

- Abundance index
- Maximum number of individuals observed
- Isolation

- Site area
- Abundance of larval food plants (coverage ratio)
- Presence of shelters (hedgerows)
- Expansive plants coverage
- Trees/shrubs coverage