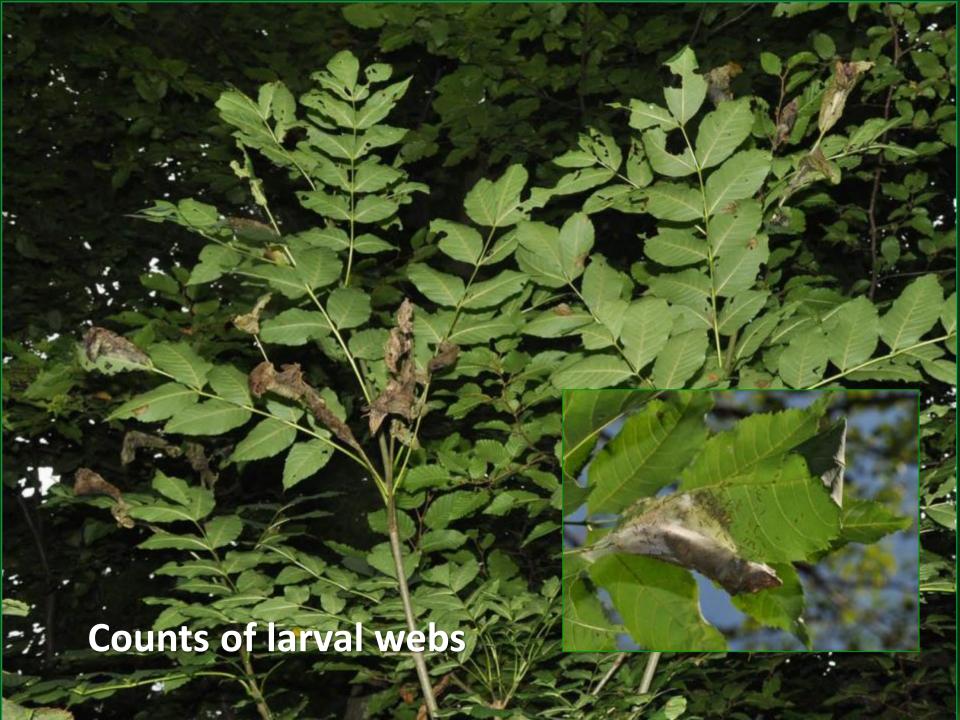

# Counting on a transect is the basic method

| Species                  | Methods                             | Intervals<br>(yrs) |
|--------------------------|-------------------------------------|--------------------|
| Parnassius mnemosyne     | transect counts/point counts        | 3                  |
| Colias myrmidone         | transect counts (only second brood) | 3                  |
| Lycaena dispar           | presence/absence in 5x5km squares   | 6                  |
| Lycaena helle            | transect counts (only second brood) | 3                  |
| Phengaris arion          | transect counts                     | 3                  |
| Phengaris teleius        | transect counts                     | 3                  |
| Phengaris nausithous     | transect counts                     | 3                  |
| Polyommatus eros eroides | searching for any sites             | 3                  |
| Euphydryas aurinia       | transect counts (also larval webs)  | 3                  |
| Euphydryas maturna       | transect counts (also larval webs)  | 3                  |
| Coenonympha oedippus     | transect counts                     | 3                  |
| Coenonympha hero         | transect counts                     | 3                  |
| Lopinga achine           | transect counts                     | 6                  |
| Erebia sudetica          | searching for any sites             | 3                  |