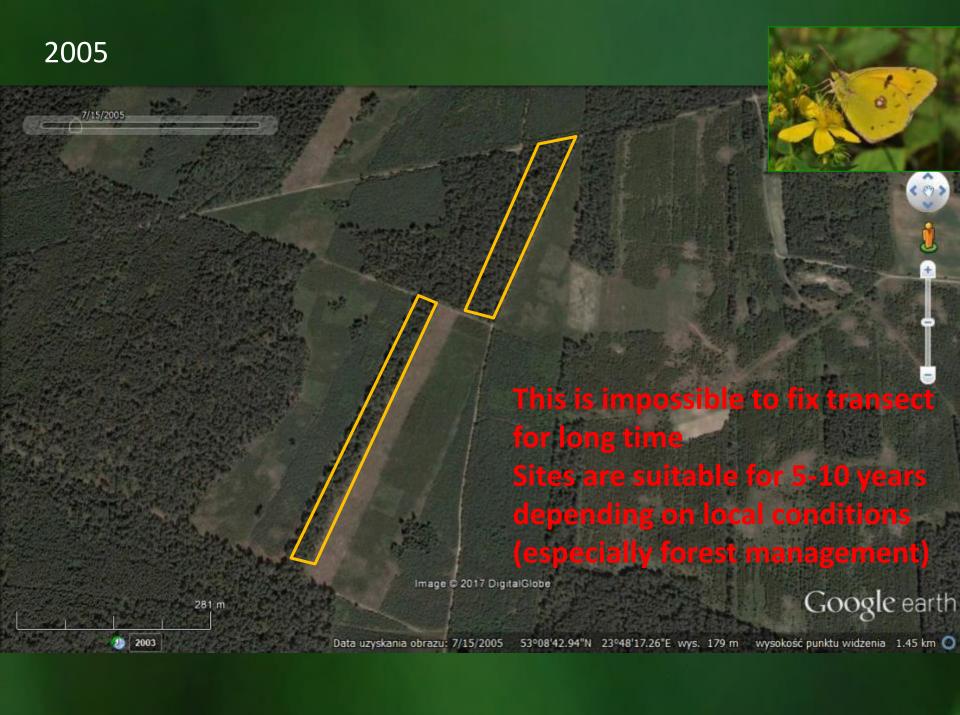

### 1. Sposób wyznaczania stanowiska

Zagrutone gatunki metyli naletą zwyski do środowiskowych specjałodów zyjących w osladłych populacjach. Do głównych czynników determinujących ich siedliska naletą rośliny żywicielskie agiernic i rośliny nestrarodajne imagliese szar ogólna struktura roślinności, tj. np. obiecność wistrochronów zagewniejących wysiępowanie zacisznych fragmentów preferowanych przez niektóne gatunki. Mimo to obreślenie granic stanowiska, a co za tym leże manitorowanej powierzóna, moto e św. skopó. z powymi trudnościam. Zadanie takie jest stosunikowo theme, jeśli mamy do czynienia z niewielkimi płatami siedliski wynabnie odgraniczonymi przez inne typy roślinności, np. ląki otoczone polami uprawymi (lybi lazem. Tak moto być w przypadów stanowinie gatunków monyti związanych se sporyficonymi i tatowymi do znależolna w terenie roślinami, ś. szczegolna. Uwagi ngólne do monitoringo mety

mią, Jednak wiedd gaturniów motyli, których dotyczy niniejszy przewodnik, nie ma takich, które przebywają zwysie w koronach drzew (np. pacibi czy ogończyki), l które zasważa się tylko w tych rzadkich przypadkach, kiedy zlatują niżej. Gdy motył przemieszcza się, waszlając i wypadając: z przestrzeni obserwacyjnej, liczy się go tylko raz, tylko wtedy jeśli many powność, że jest to ten sam osobnik, Prędkość pokonywania transektu powinna wyność ok. 2 km/h. Aby umożliwić ewertuane przyszle interpretacje uzykanych wyników wskazane jest każdorazowe zapiojwania czasu ropoczęcia i zakończenia liczenia.