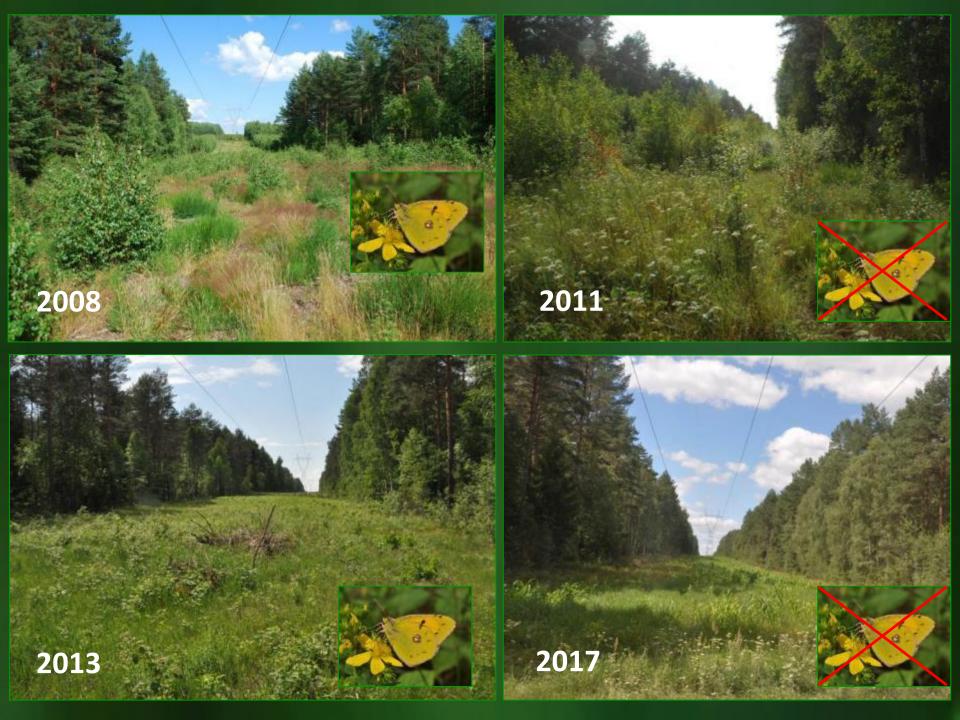

### 1. Sposób wyznaczania stanowiska

Zagrutone gatunki metyli naletą zwyski do środowiskowych specjałodów zyjących w osladłych populacjach. Do głównych czynników determinujących ich siedliska naletą rośliny żywicielskie agiernic i rośliny nestrarodajne imagliese szar ogólna struktura roślinności, tj. np. obiecność wistrochronów zagewniejących wysiępowanie zacisznych fragmentów preferowanych przez niektóne gatunki. Mimo to obreślenie granic stanowiska, a co za tym leże manitorowanej powierzóna, moto e św. skopó. z powymi trudnościam. Zadanie takie jest stosunikowo theme, jeśli mamy do czynienia z niewielkimi płatami siedliski wynabnie odgraniczonymi przez inne typy roślinności, np. ląki otoczone polami uprawymi (lybi lazem. Tak moto być w przypadów stanowinie gatunków monyti związanych se sporyficonymi i tatowymi do znależolna w terenie roślinami, ś. szczegolna. Uwagi ngólne do monitoringo mety

mią, Jednak wiedd gaturniów motyli, których dotyczy niniejszy przewodnik, nie ma takich, które przebywają zwysie w koronach drzew (np. pacibi czy ogończyki), l które zasważa się tylko w tych rzadkich przypadkach, kiedy zlatują niżej. Gdy motył przemieszcza się, waszlając i wypadając: z przestrzeni obserwacyjnej, liczy się go tylko raz, tylko wtedy jeśli many powność, że jest to ten sam osobnik, Prędkość pokonywania transektu powinna wyność ok. 2 km/h. Aby umożliwić ewertuane przyszle interpretacje uzykanych wyników wskazane jest każdorazowe zapiojwania czasu ropoczęcia i zakończenia liczenia.