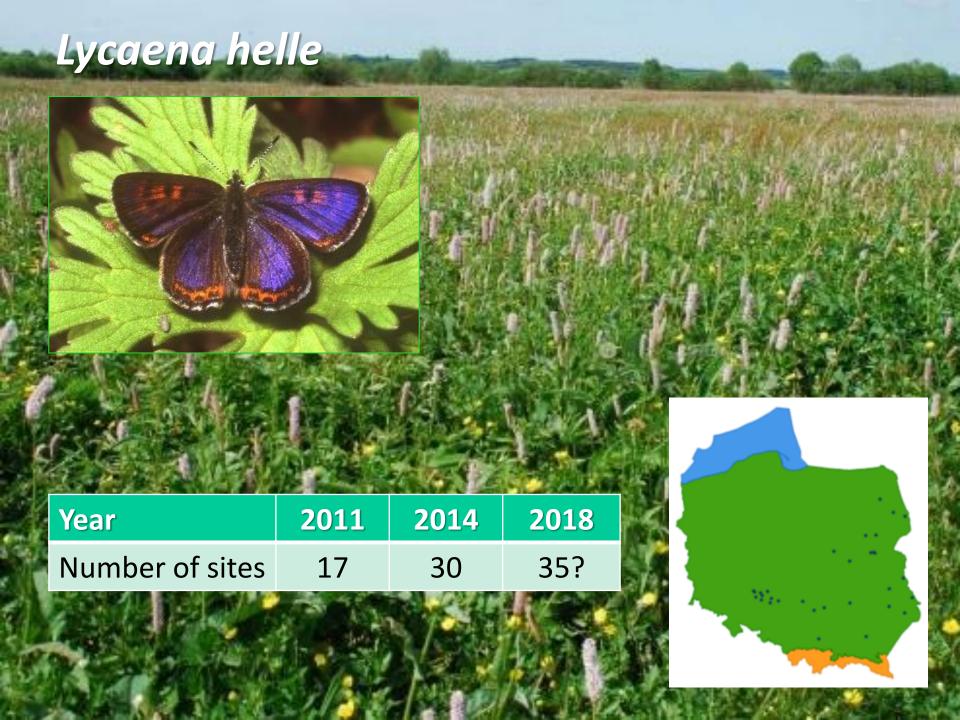

# Example of manual: Lycaena helle (Sielezniew & Dziekańska 2012)

ams Czerwończyk fioletek

# Monitoring of butterflies e.g. Lycaena helle