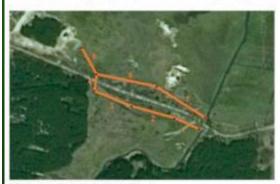

Aktywność motyli, a co za tym idzie liczba obserwowanych na transekcie osobników w stosunku do rzeczywistej ich liczby obecnych w danym momencie na stanowisku, żależy wybitnie od

Byc. L. Przykładowy transekt (ID Google Earth i M. Sielszniew).