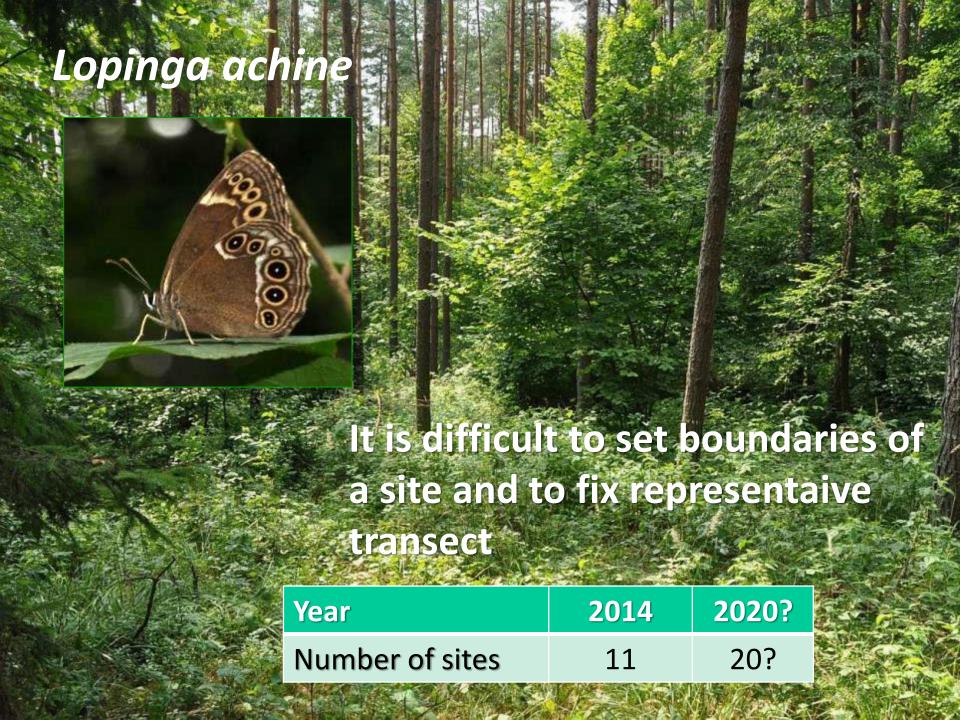

Euphydryas aurinia (Pałka 2010)

Euphydryas maturna (Malkiewicz 2012)

Lopinga achine (Sielezniew 2015)

Erebia sudetica (Malkiewicz 2015)

Coenonympha oedippus (Sielezniew 2012)

Coenonympha hero (Sielezniew 2012)

### 1. Sposób wyznaczania stanowiska

Zagrutone gatunki metyli naletą zwyski do środowiskowych specjałodów zyjących w osladłych populacjach. Do głównych czynników determinujących ich siedliska naletą rośliny żywicielskie agiernic i rośliny nestrarodajne imagliese szar ogólna struktura roślinności, tj. np. obiecność wistrochronów zagewniejących wysiępowanie zacisznych fragmentów preferowanych przez niektóne gatunki. Mimo to obreślenie granic stanowiska, a co za tym leże manitorowanej powierzóna, moto e św. skopó. z powymi trudnościam. Zadanie takie jest stosunikowo theme, jeśli mamy do czynienia z niewielkimi płatami siedliski wynabnie odgraniczonymi przez inne typy roślinności, np. ląki otoczone polami uprawymi (lybi lazem. Tak moto być w przypadów stanowinie gatunków monyti związanych se sporyficonymi i tatowymi do znależolna w terenie roślinami, ś. szczegolna. Uwagi ngólne do monitoringo mety